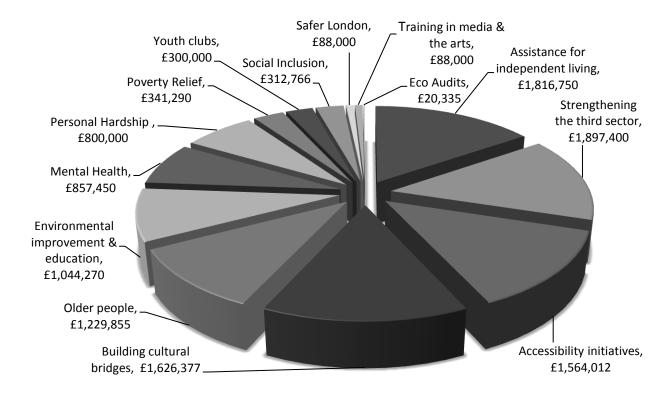

## City Bridge Trust 2013/14 Grants awarded: £11,986,505



## Other City Corporation Grants Programmes 2013/14 (see list overleaf) Grants awarded: £1,241,744



## **City Corporation Grants Programmes (other than City Bridge Trust)**

(excluding The Honourable The Irish Society, administered in Northern Ireland)

- 1. Finance Grants Sub Committee
- 2. Early Years Foundation Stage Programme
- 3. Community Small Grants Scheme
- 4. Estate Community Grants
- 5. City Educational Trust Fund
- 6. City Corporation Combined Education Charity
- 7. Sir William Coxen Trust Fund
- 8. The Vickers Dunfee Memorial Benevolent Fund
- 9. Emanuel Hospital
- 10. City of London Corporation Combined Relief of Poverty
- 11. Ada Lewis Winter Distress Fund
- 12. Mansion House Staff Fund
- 13. Signor Pasquale Favale's Marriage Portion Charity
- 14. Open Spaces de facto gr