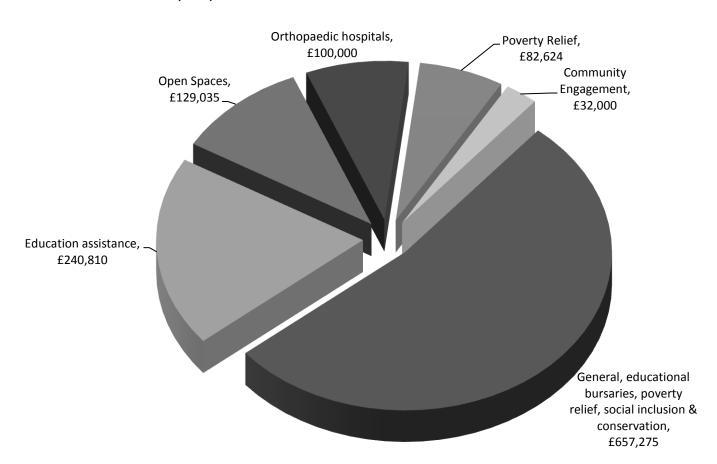

## Other City Corporation Grants Programmes 2013/14 (see list overleaf) Grants awarded: £1,241,744